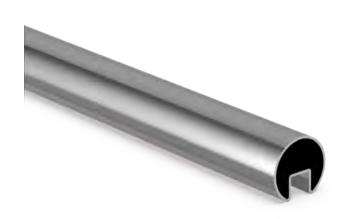

## MATERIAL:

316L Stainless Steel

> Railing Systems

- > TR-R38 Series
- > Ø38.1mm Round Top Ral

CATALOGUE AND DESCRIPTION: