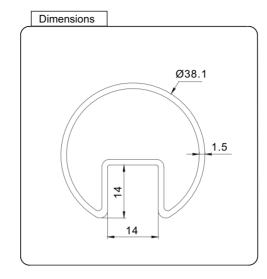

## MATERIAL:

316L Stainless Steel

> Railing Systems

- > TR-R38 Series
- > Ø38.1mm Round Top Ral

CATALOGUE AND DESCRIPTION: