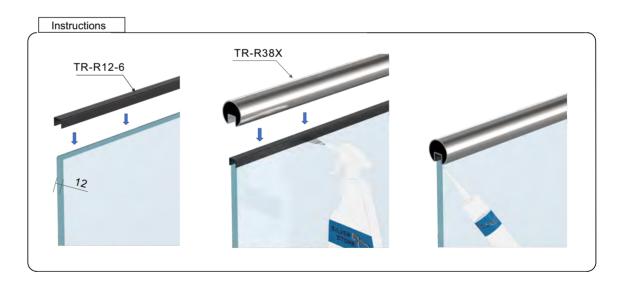

PREMIUM GLASS & HARDWARE

Drawing ID

TR-R38X

| Product Info. |         |
|---------------|---------|
| Finish        | Code    |
| Polish        | TR-R38M |
| Satin         | TR-R38S |
| Texture Black | TR-R38B |