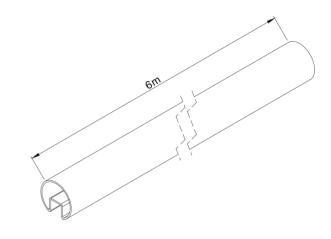

## MATERIAL:

316L Stainless Steel

> Railing Systems

- > TR-R38 Series
- > Ø38.1mm Round Top Ral

CATALOGUE AND DESCRIPTION: